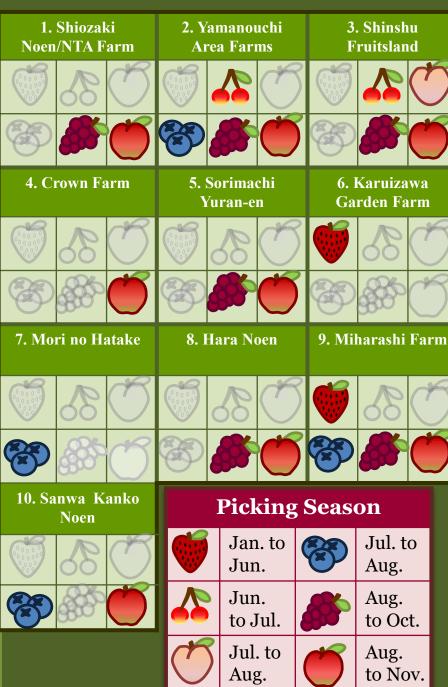

## Fruit Picking in Nagano

|           | Shiozaki Noen/<br>NTA Farm                                                                                                                     | Yamanouchi<br>Area Farms                                                                                                                                                                                                                                               | Shinshu<br>Fruitsland                                                                                                                                                                                                                                             | Crown Farm                                                                                                                                                    | Sorimachi<br>Yuran-en                                                                                                                  |
|-----------|------------------------------------------------------------------------------------------------------------------------------------------------|------------------------------------------------------------------------------------------------------------------------------------------------------------------------------------------------------------------------------------------------------------------------|-------------------------------------------------------------------------------------------------------------------------------------------------------------------------------------------------------------------------------------------------------------------|---------------------------------------------------------------------------------------------------------------------------------------------------------------|----------------------------------------------------------------------------------------------------------------------------------------|
| Hours     | 10:00 to 16:00                                                                                                                                 | vary                                                                                                                                                                                                                                                                   | 8:00 to 17:30                                                                                                                                                                                                                                                     | 8:00 to 17:00                                                                                                                                                 | 8:30 to 17:00                                                                                                                          |
| Holidays  | None                                                                                                                                           | vary                                                                                                                                                                                                                                                                   | None                                                                                                                                                                                                                                                              | None                                                                                                                                                          | None                                                                                                                                   |
| Phone No. | +81(0)269-62-4814                                                                                                                              | vary                                                                                                                                                                                                                                                                   | +81(0)269-22-2530                                                                                                                                                                                                                                                 | +81(0)26-275-0929                                                                                                                                             | +81(0)26-246-4619                                                                                                                      |
| Pricing   | Grape Picking All-You-Can-Eat + One Bunch 1,600 Yen Apple Picking 1,100 Yen                                                                    | Cherry Picking All-You-Can-Eat 30min. 1,800 Yen (kids: 1,100) Blueberry Picking All-You-Can-Eat 20min. + One Pack (200g) 1,400 Yen (1,000) Grape Picking All-You-Can-Eat + Gift 1,500 Yen (1,000) Apple Picking All-You-Can-Eat 30min. + Five Apples 1,500 Yen (1,000) | Cherry Picking All-You-Can-Eat 30min. 1,620 Yen (kids: 810) Peach Picking All-You-Can-Eat 30min. + Two Peaches 1,000 Yen (750) Grape Picking All-You-Can-Eat 30min. 1,000 Yen (500) Pay Per Bunch 500 Yen ea. Apple Picking All-You-Can-Eat 440-490 Yen (220-250) | Apple Picking All-You-Can-Eat + Six Apples 1,300 Yen                                                                                                          | Grape Picking Pay Per Bunch (price varies) Apple Picking Pay Per Apple (price varies)                                                  |
| Access    | By Car: 10 min. from<br>the Joshin'etsu<br>Expressway Toyota-<br>Iiyama IC exit.<br>By Train/Bus: From JR<br>Iiyama Station, a 7-min.<br>walk. | By Car: about 20 min. from the Joshin'etsu Expressway Shinshu Nakano IC exit. By Train/Bus: From Nagano Dentetsu Yudanaka Station, a short walk or taxi ride.                                                                                                          | By Car: 1 min. from<br>the Joshin'etsu<br>Expressway Shinshu<br>Nakano IC exit.<br>By Train/Bus: 14 min.<br>by taxi from Shinshu<br>Nakano Station.                                                                                                               | By Car: 18 min. from the Joshin'etsu Expressway Sakaki IC exit. By Train/Bus: From Togura Station, 12 min. by the #9 bus to Chishiki-ji. Orchard is due west. | By Car: 15 min. from the Joshin'etsu Expressway Suzaka Nagano Higashi IC exit. By Train/Bus: From Kita-Suzaka Station, a 15-min. walk. |
| Website   | http://shiozakinouen.com/<br>http://www.ntainbound.co<br>m/ntafarm/en/                                                                         | http://info-<br>yamanouchi.net/english/<br>fruits/                                                                                                                                                                                                                     | https://www.fruitsland.c<br>o.jp/                                                                                                                                                                                                                                 | http://www.sky.hi-<br>ho.ne.jp/crown-farm/                                                                                                                    | https://www.go-<br>nagano.net/en/them<br>e/id=16514                                                                                    |

|           | Karuizawa<br>Garden Farm                                                                                                                                                                                 | Mori no<br>Hatake                                                                                                                                                                             | Hara Noen                                                                                                                                                                                   | Miharashi Farm                                                                                                                                                                                                                                                        | Sanwa Kanko<br>Noen                                                                                                 |
|-----------|----------------------------------------------------------------------------------------------------------------------------------------------------------------------------------------------------------|-----------------------------------------------------------------------------------------------------------------------------------------------------------------------------------------------|---------------------------------------------------------------------------------------------------------------------------------------------------------------------------------------------|-----------------------------------------------------------------------------------------------------------------------------------------------------------------------------------------------------------------------------------------------------------------------|---------------------------------------------------------------------------------------------------------------------|
| Hours     | 10:00 to 15:00                                                                                                                                                                                           | 9:00 to 16:30                                                                                                                                                                                 | 9:00 to 18:00                                                                                                                                                                               | 9:00 to 19:00                                                                                                                                                                                                                                                         | 8:30 to 17:00                                                                                                       |
| Holidays  | None                                                                                                                                                                                                     | None                                                                                                                                                                                          | None                                                                                                                                                                                        | None                                                                                                                                                                                                                                                                  | None                                                                                                                |
| Phone No. | +81(0)267-48-3620                                                                                                                                                                                        | +81(0)26-237-7110                                                                                                                                                                             | +81(0)263-52-2985                                                                                                                                                                           | +81(0)265-74-1807                                                                                                                                                                                                                                                     | +81(0)265-25-4729                                                                                                   |
| Pricing   | Cherry Picking All-You-Can-Eat 30min. 2,300 Yen (kids: 1,200) All-You-Can-Eat 40min. (includes more varieties) 2,800 Yen (1,700) Pay By Weight 6 Yen per gram                                            | Blueberry Picking All-You-Can-Eat 1,500 Yen (kids: 1,000) 100g To-Go Pack 300 Yen                                                                                                             | Grape Picking All-You-Can-Eat* 550 Yen (kids: 400) All-You-Can-Eat* (including Kyoho) 1,000 Yen (900) Apple Picking All-You-Can-Eat* 550 Yen (400)  *For two or more varieties, add 300 Yen | Strawberry Picking All-You-Can-Eat* 1,100-1,800 Yen (3-5y.o.: 900-1,100) *price varies by month Blueberry Picking All-You-Can-Eat 60min. 1,100 Yen (kids:600) Grape Picking All-You-Can-Eat 60min. 1,200 Yen (3-5yo:600) Apple Picking All-You-Can-Eat 60min. 600 Yen | Apple Picking All-You-Can-Eat 30min. 600 Yen (4-5y.o.: 300) Blueberry Picking All-You-Can-Eat 30 min. 600 yen (300) |
| Access    | By Car: 20 minutes from the Joshin'etsu Expressway Usui Karuizawa IC exit. By Train/Bus: From Karuizawa Station, 15 min. by bus to the Shimo-hotchi stop followed by a 15-min. walk, or 15 min. by taxi. | By Car: a few minutes from the Suzaka-Nagano Higashi IC exit. By Train/Bus: From Nagano Station, take the Suzaka Yajima line bus for Watauchi or Suzaka Station. Get off at Ushiike Iriguchi. | By Car: 15 min. from<br>the Nagano<br>Expressway Shiojiri IC<br>exit.<br>By Train/Bus: From<br>Shoijiri Station, a 15-<br>min. walk or a 6 min.<br>taxi.                                    | By Car: 5 minutes from the Chuo Expressway Ina IC exit. By Train/Bus: From Inashi Station, 15 minutes by taxi.                                                                                                                                                        | By Car: 8 minutes from the Central Expressway Iida IC exit. By Train/Bus: From Kiriishi Station, a 10 min. taxi.    |
| Website   | http://www.karuizawaga<br>rdenfarm.com/                                                                                                                                                                  | https://morinohatak<br>e.co.jp/                                                                                                                                                               | http://www.shinano.biz/                                                                                                                                                                     | http://miharashi-<br>farm.com/pdf/english.pdf                                                                                                                                                                                                                         | http://www.clio.ne.j<br>p/home/sanwa/inde                                                                           |