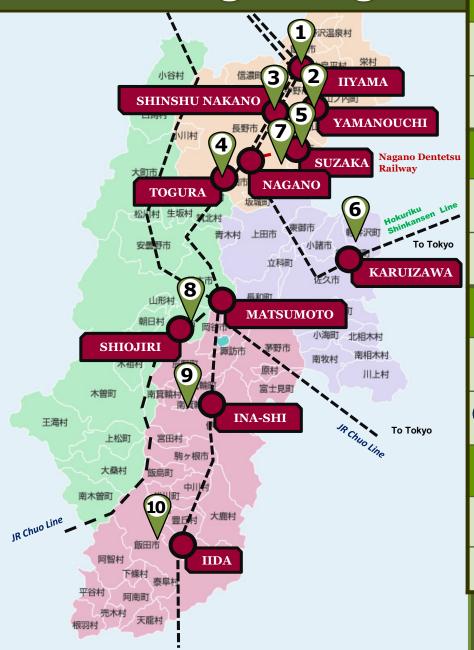

## Fruit Picking in Nagano

|           | Shiozaki Noen/<br>NTA Farm                                                                                                                     | Yamanouchi<br>Area Farms                                                                                                                                                                                                                                               | Shinshu<br>Fruitsland                                                                                                                                                                                                                                             | Crown Farm                                                                                                                                                    | Sorimachi<br>Yuran-en                                                                                                                  |
|-----------|------------------------------------------------------------------------------------------------------------------------------------------------|------------------------------------------------------------------------------------------------------------------------------------------------------------------------------------------------------------------------------------------------------------------------|-------------------------------------------------------------------------------------------------------------------------------------------------------------------------------------------------------------------------------------------------------------------|---------------------------------------------------------------------------------------------------------------------------------------------------------------|----------------------------------------------------------------------------------------------------------------------------------------|
| Hours     | 10:00 to 16:00                                                                                                                                 | vary                                                                                                                                                                                                                                                                   | 8:00 to 17:30                                                                                                                                                                                                                                                     | 8:00 to 17:00                                                                                                                                                 | 8:30 to 17:00                                                                                                                          |
| Holidays  | None                                                                                                                                           | vary                                                                                                                                                                                                                                                                   | None                                                                                                                                                                                                                                                              | None                                                                                                                                                          | None                                                                                                                                   |
| Phone No. | +81(0)269-62-4814                                                                                                                              | vary                                                                                                                                                                                                                                                                   | +81(0)269-22-2530                                                                                                                                                                                                                                                 | +81(0)26-275-0929                                                                                                                                             | +81(0)26-246-4619                                                                                                                      |
| Pricing   | Grape Picking All-You-Can-Eat + One Bunch 1,600 Yen Apple Picking 1,100 Yen                                                                    | Cherry Picking All-You-Can-Eat 30min. 1,800 Yen (kids: 1,100) Blueberry Picking All-You-Can-Eat 20min. + One Pack (200g) 1,400 Yen (1,000) Grape Picking All-You-Can-Eat + Gift 1,500 Yen (1,000) Apple Picking All-You-Can-Eat 30min. + Five Apples 1,500 Yen (1,000) | Cherry Picking All-You-Can-Eat 30min. 1,620 Yen (kids: 810) Peach Picking All-You-Can-Eat 30min. + Two Peaches 1,000 Yen (750) Grape Picking All-You-Can-Eat 30min. 1,000 Yen (500) Pay Per Bunch 500 Yen ea. Apple Picking All-You-Can-Eat 440-490 Yen (220-250) | Apple Picking All-You-Can-Eat + Six Apples 1,300 Yen                                                                                                          | Grape Picking Pay Per Bunch (price varies) Apple Picking Pay Per Apple (price varies)                                                  |
| Access    | By Car: 10 min. from<br>the Joshin'etsu<br>Expressway Toyota-<br>Iiyama IC exit.<br>By Train/Bus: From JR<br>Iiyama Station, a 7-min.<br>walk. | By Car: about 20 min. from the Joshin'etsu Expressway Shinshu Nakano IC exit. By Train/Bus: From Nagano Dentetsu Yudanaka Station, a short walk or taxi ride.                                                                                                          | By Car: 1 min. from<br>the Joshin'etsu<br>Expressway Shinshu<br>Nakano IC exit.<br>By Train/Bus: 14 min.<br>by taxi from Shinshu<br>Nakano Station.                                                                                                               | By Car: 18 min. from the Joshin'etsu Expressway Sakaki IC exit. By Train/Bus: From Togura Station, 12 min. by the #9 bus to Chishiki-ji. Orchard is due west. | By Car: 15 min. from the Joshin'etsu Expressway Suzaka Nagano Higashi IC exit. By Train/Bus: From Kita-Suzaka Station, a 15-min. walk. |
| Website   | http://shiozakinouen.com/<br>http://www.ntainbound.co<br>m/ntafarm/en/                                                                         | http://info-<br>yamanouchi.net/english/<br>fruits/                                                                                                                                                                                                                     | https://www.fruitsland.c<br>o.jp/                                                                                                                                                                                                                                 | http://www.sky.hi-<br>ho.ne.jp/crown-farm/                                                                                                                    | https://www.go-<br>nagano.net/en/them<br>e/id=16514                                                                                    |

|           | Karuizawa<br>Garden Farm                                                                                                                                                                                 | Mori no<br>Hatake                                                                                                                                                                             | Hara Noen                                                                                                                                                                                   | Miharashi Farm                                                                                                                                                                                                                                                        | Sanwa Kanko<br>Noen                                                                                                 |
|-----------|----------------------------------------------------------------------------------------------------------------------------------------------------------------------------------------------------------|-----------------------------------------------------------------------------------------------------------------------------------------------------------------------------------------------|---------------------------------------------------------------------------------------------------------------------------------------------------------------------------------------------|-----------------------------------------------------------------------------------------------------------------------------------------------------------------------------------------------------------------------------------------------------------------------|---------------------------------------------------------------------------------------------------------------------|
| Hours     | 10:00 to 15:00                                                                                                                                                                                           | 9:00 to 16:30                                                                                                                                                                                 | 9:00 to 18:00                                                                                                                                                                               | 9:00 to 19:00                                                                                                                                                                                                                                                         | 8:30 to 17:00                                                                                                       |
| Holidays  | None                                                                                                                                                                                                     | None                                                                                                                                                                                          | None                                                                                                                                                                                        | None                                                                                                                                                                                                                                                                  | None                                                                                                                |
| Phone No. | +81(0)267-48-3620                                                                                                                                                                                        | +81(0)26-237-7110                                                                                                                                                                             | +81(0)263-52-2985                                                                                                                                                                           | +81(0)265-74-1807                                                                                                                                                                                                                                                     | +81(0)265-25-4729                                                                                                   |
| Pricing   | Cherry Picking All-You-Can-Eat 30min. 2,300 Yen (kids: 1,200) All-You-Can-Eat 40min. (includes more varieties) 2,800 Yen (1,700) Pay By Weight 6 Yen per gram                                            | Blueberry Picking All-You-Can-Eat 1,500 Yen (kids: 1,000) 100g To-Go Pack 300 Yen                                                                                                             | Grape Picking All-You-Can-Eat* 550 Yen (kids: 400) All-You-Can-Eat* (including Kyoho) 1,000 Yen (900) Apple Picking All-You-Can-Eat* 550 Yen (400)  *For two or more varieties, add 300 Yen | Strawberry Picking All-You-Can-Eat* 1,100-1,800 Yen (3-5y.o.: 900-1,100) *price varies by month Blueberry Picking All-You-Can-Eat 60min. 1,100 Yen (kids:600) Grape Picking All-You-Can-Eat 60min. 1,200 Yen (3-5yo:600) Apple Picking All-You-Can-Eat 60min. 600 Yen | Apple Picking All-You-Can-Eat 30min. 600 Yen (4-5y.o.: 300) Blueberry Picking All-You-Can-Eat 30 min. 600 yen (300) |
| Access    | By Car: 20 minutes from the Joshin'etsu Expressway Usui Karuizawa IC exit. By Train/Bus: From Karuizawa Station, 15 min. by bus to the Shimo-hotchi stop followed by a 15-min. walk, or 15 min. by taxi. | By Car: a few minutes from the Suzaka-Nagano Higashi IC exit. By Train/Bus: From Nagano Station, take the Suzaka Yajima line bus for Watauchi or Suzaka Station. Get off at Ushiike Iriguchi. | By Car: 15 min. from<br>the Nagano<br>Expressway Shiojiri IC<br>exit.<br>By Train/Bus: From<br>Shoijiri Station, a 15-<br>min. walk or a 6 min.<br>taxi.                                    | By Car: 5 minutes from the Chuo Expressway Ina IC exit. By Train/Bus: From Inashi Station, 15 minutes by taxi.                                                                                                                                                        | By Car: 8 minutes from the Central Expressway Iida IC exit. By Train/Bus: From Kiriishi Station, a 10 min. taxi.    |
| Website   | http://www.karuizawaga<br>rdenfarm.com/                                                                                                                                                                  | https://morinohatak<br>e.co.jp/                                                                                                                                                               | http://www.shinano.biz/                                                                                                                                                                     | http://miharashi-<br>farm.com/pdf/english.pdf                                                                                                                                                                                                                         | http://www.clio.ne.j<br>p/home/sanwa/inde                                                                           |