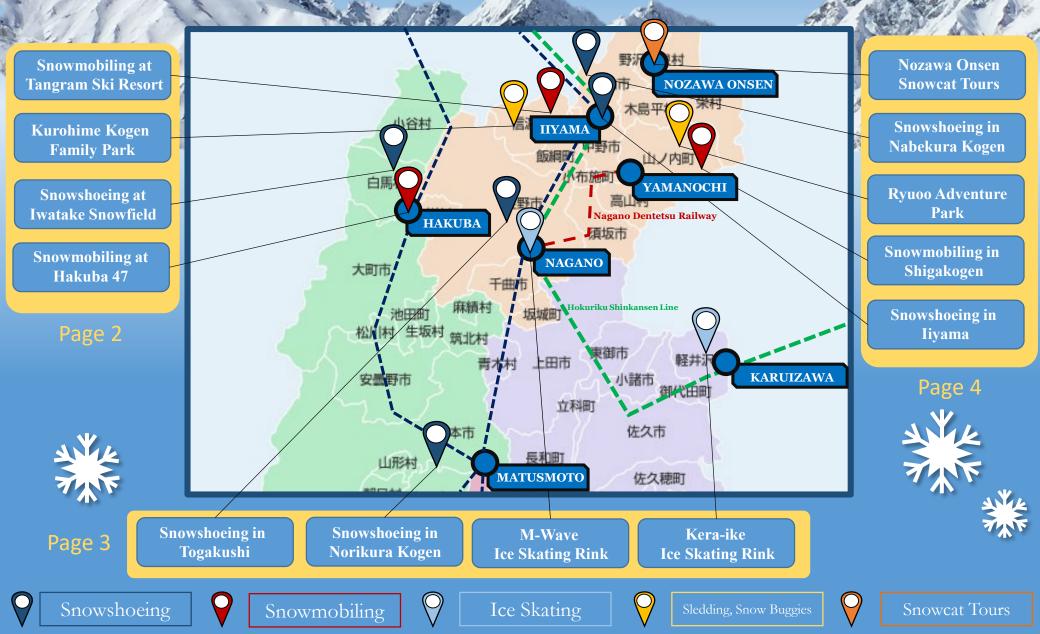

## **Snow Activities in Nagano**

|                  | Snowmobiling at<br>Tangram Ski Resort                                                                                                                                             | Kurohime Kogen Family<br>Park                                                                                                                                                                                                                         | Snowshoeing at Iwatake<br>Snowfield                                                                                                                                                                                           | Hakuba Snowmobiling                                                                                                                                                                                                                                                               |  |
|------------------|-----------------------------------------------------------------------------------------------------------------------------------------------------------------------------------|-------------------------------------------------------------------------------------------------------------------------------------------------------------------------------------------------------------------------------------------------------|-------------------------------------------------------------------------------------------------------------------------------------------------------------------------------------------------------------------------------|-----------------------------------------------------------------------------------------------------------------------------------------------------------------------------------------------------------------------------------------------------------------------------------|--|
| Location         | Tangram Ski Resort, Shinanomachi                                                                                                                                                  | Kurohime Kogen Snow Park,<br>Shinanomachi                                                                                                                                                                                                             | Iwatake Snowfield,<br>Hakuba                                                                                                                                                                                                  | Hakuba 47 Winter Sports Park,<br>Hakuba                                                                                                                                                                                                                                           |  |
| Hours            | 10:00 to 16:00                                                                                                                                                                    | 8:30 to 16:20                                                                                                                                                                                                                                         | 8:00 to 16:10                                                                                                                                                                                                                 | Tours begin at 9:45, 11:00, 13:00,<br>14:15 and 15:30                                                                                                                                                                                                                             |  |
| Holidays         | None                                                                                                                                                                              | None                                                                                                                                                                                                                                                  | None                                                                                                                                                                                                                          | None                                                                                                                                                                                                                                                                              |  |
| Operating Period | Mid-December to Beginning of April                                                                                                                                                | Late December to April 1, 2018                                                                                                                                                                                                                        | Mid-December to April 1, 2018                                                                                                                                                                                                 | Mid-December to March                                                                                                                                                                                                                                                             |  |
| Pricing          | Snowmobile:<br>Short Course ¥1,500<br>Long Course ¥2,500                                                                                                                          | Park Entrance: ¥1,000<br>Sled Rental:<br>Adults ¥1,000 / Kids ¥500 Snowmobile<br>(30-40 min.):<br>Large Size ¥3,000<br>Small Size ¥2,000<br>Snow Rafting (10 min.): ¥1,000                                                                            | Gondola Fare (Roundtrip): ¥1,800<br>Snowshoe Rental (+ stocks): ¥2,500                                                                                                                                                        | Snowmobile (60 min.):<br>Single ¥12,000<br>Tandem (1 adult/1 child)<br>¥14,000<br>Tandem (2 adults)<br>¥18,000<br>*Must be 6 years of age or older<br>for tandem rides, and 13 years of<br>age or older for single rides                                                          |  |
| Reservations     | Not Necessary                                                                                                                                                                     | Not Necessary                                                                                                                                                                                                                                         | Not Necessary                                                                                                                                                                                                                 | Necessary                                                                                                                                                                                                                                                                         |  |
| Contact          | 026-258-3511                                                                                                                                                                      | 026-255-3176                                                                                                                                                                                                                                          | -                                                                                                                                                                                                                             | hakuba@lion-adventure.com                                                                                                                                                                                                                                                         |  |
| Access           | <ul> <li>By Car: 18 min. from the Joshin'etsu Expressway Myoko Kogen IC exit.</li> <li>By Train/Bus: Take the Madarao line bus from Iiyama Station to Tangram Madarao.</li> </ul> | <ul> <li>By Car: 7 min. from the Joshin'etsu<br/>Expressway Shinanomachi IC exit.</li> <li>By Train/Bus: Take the Kita Shinano<br/>train from Nagano Station to Kurohime<br/>Station. From there, take a bus bound<br/>for Kurohime Kogen.</li> </ul> | <ul> <li>By Car: 75 min. from the Joshin'etsu Expressway Nagano IC exit.</li> <li>By Train/Bus: From Nagano Station, take the Hakuba line bus to Happo Bus Terminal. From there, take a shuttle bus to the resort.</li> </ul> | <ul> <li>By Car: 75 min. from the<br/>Joshin'etsu Expressway Nagano<br/>IC exit.</li> <li>By Train/Bus: From Nagano<br/>Station, take the Hakuba line bus<br/>to Hakuba. Hakuba Lion<br/>Adventure staff will meet you at<br/>Hakuba Station or your<br/>accommodation</li> </ul> |  |
| Website          | https://www.tangram.jp/eng/                                                                                                                                                       | http://www.sky.hi-ho.ne.jp/crown-farm/                                                                                                                                                                                                                | http://www.hakuba.jp/iwatake/en/                                                                                                                                                                                              | https://hakuba.lion-<br>adventure.com/activity/snowmobil<br>e/                                                                                                                                                                                                                    |  |

|                  | Snowshoeing in<br>Togakushi                                                                                                                                                                                                                                               | Snowshoeing in Noriikura                                                                                                                                                                                                                                     | Ice Skating at<br>M-Wave                                                                                                                                                                                                                              | Kera-ike Skating Rink                                                                                                                                                                                                                                      |
|------------------|---------------------------------------------------------------------------------------------------------------------------------------------------------------------------------------------------------------------------------------------------------------------------|--------------------------------------------------------------------------------------------------------------------------------------------------------------------------------------------------------------------------------------------------------------|-------------------------------------------------------------------------------------------------------------------------------------------------------------------------------------------------------------------------------------------------------|------------------------------------------------------------------------------------------------------------------------------------------------------------------------------------------------------------------------------------------------------------|
| Location         | Okushamae Naosuke Restaurant,<br>Togakushi                                                                                                                                                                                                                                | Northstar Alpine Lodge, Norikura<br>Kogen                                                                                                                                                                                                                    | M-Wave Skating Rink,<br>Nagano City                                                                                                                                                                                                                   | Kera-ike Skating Rink, Karuizawa<br>Town                                                                                                                                                                                                                   |
| Hours            | 10:30 to 16:00                                                                                                                                                                                                                                                            | Tour begins at 9:00 or 13:00                                                                                                                                                                                                                                 | Vary                                                                                                                                                                                                                                                  | 10:00 to 16:00                                                                                                                                                                                                                                             |
| Holidays         | Not set (usually Mon./Tues.)                                                                                                                                                                                                                                              | None                                                                                                                                                                                                                                                         | Vary                                                                                                                                                                                                                                                  | Dec. 5, Jan. 22 to 25                                                                                                                                                                                                                                      |
| Operating Period | Early December to Mid-April                                                                                                                                                                                                                                               | End of December to Beginning of April                                                                                                                                                                                                                        | Early October to Mid-March                                                                                                                                                                                                                            | October 30, 2019 to March 8, 2020                                                                                                                                                                                                                          |
| Pricing          | Snowshoe Rental:<br>Snowshoe Only<br>Full Day ¥1,500<br>Half Day ¥1,000<br>Snowshoe, Stock, & Spats<br>Full Day ¥2,500<br>Half Day ¥1,800                                                                                                                                 | Snowshoe Tours (+rental):<br>Semi-private Tours<br>Half Day ¥8,000 per person<br>Full Day ¥14,000 per person<br>Regular Tours<br>Half Day ¥5,300 per person<br>Full Day ¥9,200 yen per person                                                                | Rink Entrance:<br>Full Day<br>Adults ¥1,560 /Kids ¥830<br>Ice Skate Rental: ¥620                                                                                                                                                                      | Rink Entrance (+skates):<br>JHS Student & up ¥1,900 ES<br>Student & under ¥1,300 Cap,<br>Helmet Rental: free<br>Glove (for purchase): ¥300                                                                                                                 |
| Reservations     | Not Necessary                                                                                                                                                                                                                                                             | Necessary                                                                                                                                                                                                                                                    | Not Necessary                                                                                                                                                                                                                                         | Not Necessary                                                                                                                                                                                                                                              |
| Contact          | 026-254-2551                                                                                                                                                                                                                                                              | 0263-93-1688                                                                                                                                                                                                                                                 | 026-222-3300                                                                                                                                                                                                                                          | 0267-45-7777                                                                                                                                                                                                                                               |
| Access           | <ul> <li>By Car: 25 min. from the Joshin'etsu Expressway Shinanomachi IC exit.</li> <li>By Train/Bus: From Nagano Station, take the Togakushi line bus to the Okusha bus stop (in winter, to the Togakushi Ski Resort). Walk to the Okusha trailhead entrance.</li> </ul> | <ul> <li>By Car: 60 min. from the Joshin'etsu Expressway Matsumoto IC exit.</li> <li>By Train/Bus: Take the bus or Kamikochi line train to Shinshimashima Station. From there, take a bus towards Norikura Kogen and get off at Kanko Center Mae.</li> </ul> | <ul> <li>By Car: 7 min. from the Joshin'etsu<br/>Expressway Suzaka Nagano Higashi<br/>IC exit.</li> <li>By Train/Bus: From Nagano Station,<br/>take the Suzaka Yashima/Watauchi<br/>Yashima line bus. Get off at the M-<br/>Wave Mae stop.</li> </ul> | <ul> <li>By Car: 45 min. from the<br/>Joshin'etsu Expressway Usui<br/>Karuizawa IC exit.</li> <li>By Train/Bus: Take the Seibu<br/>Kanko bus from the Northern exit<br/>of Karuizawa Station, or a shuttle<br/>bus from Naka-Karuizawa Station.</li> </ul> |
| Website          | <u>http://togakushi-</u><br>21.jp/data/pamphlet_e.pdf                                                                                                                                                                                                                     | https://ridenorthstar.com/product/snowsh<br>oe-tour/?lang=en                                                                                                                                                                                                 | <u>http://www.nagano-</u><br><u>mwave.co.jp/m_wave/language/en.ph</u><br><u>p</u>                                                                                                                                                                     | http://www.hoshino-area.jp/en                                                                                                                                                                                                                              |

|                     | Snowcat Tour in<br>Nozawa                                                                                                                               | Snowshoeing in<br>Nabekura                                                                                                                                                                                                                                                                       | Ryuoo Ski Park<br>Adventure Park<br>(Tubing)                                                                                                                                                                                                                     | Snowmobiling in<br>Shigakogen                                                                                                                                                                                                                                                                    | Snowshoeing in<br>Iiyama                                                                                                                 |
|---------------------|---------------------------------------------------------------------------------------------------------------------------------------------------------|--------------------------------------------------------------------------------------------------------------------------------------------------------------------------------------------------------------------------------------------------------------------------------------------------|------------------------------------------------------------------------------------------------------------------------------------------------------------------------------------------------------------------------------------------------------------------|--------------------------------------------------------------------------------------------------------------------------------------------------------------------------------------------------------------------------------------------------------------------------------------------------|------------------------------------------------------------------------------------------------------------------------------------------|
| Location            | Nozawa Onsen Ski Resort,<br>Nozawa Onsen Village                                                                                                        | Nabekura Kogen Mori No Ie,<br>Iiyama City                                                                                                                                                                                                                                                        | Ryuoo Ski Park,<br>Yamanouchi Town                                                                                                                                                                                                                               | Shigakogen Yakebitai Ski<br>Area, Yamanouchi Town                                                                                                                                                                                                                                                | Shinetsu Shizenkyo in JR<br>Iiyama Station, Iiyama City                                                                                  |
| Hours               | Begin at 9:45, 10:30, 11:15, 13:00, 13:45, and 14:30                                                                                                    | Vary by activity                                                                                                                                                                                                                                                                                 | 9:00 to 16:00                                                                                                                                                                                                                                                    | Begin at 10:00, 11:00, 13:00,<br>and 14:00                                                                                                                                                                                                                                                       | Two tours: 10:00 to 12:00 or<br>13:00 to 15:00                                                                                           |
| Holidays            | Thursdays (and all weekdays from Apr. 4 to 19)                                                                                                          | None                                                                                                                                                                                                                                                                                             | None                                                                                                                                                                                                                                                             | None                                                                                                                                                                                                                                                                                             | None                                                                                                                                     |
| Operating<br>Period | Jan. 3 to Mar. 29, 2019<br>Apr. 4 to 19, 2019<br>Apr. 25 to May 6, 2019                                                                                 | Mid-December to Mid-April                                                                                                                                                                                                                                                                        | December until March                                                                                                                                                                                                                                             | End of December to End of March                                                                                                                                                                                                                                                                  | End of December to End of March                                                                                                          |
| Pricing             | Snowcat Tour (45 min.): ¥500                                                                                                                            | Snowshoe Tours:<br>Short Course (2 hours)<br>2 persons: ¥4,000 /person<br>3 or more: ¥3,500 /person<br>Long Course (7 hours)<br>2 persons: ¥8,500/person<br>3 or more: ¥7,500/person<br>Snowshoe Rental: ¥1,000                                                                                  | Park Entrance: ¥1,000                                                                                                                                                                                                                                            | Snowmobile (60 min.):<br>Single ¥15,000<br><i>Tandem</i><br>1 adult, 1 child: ¥18,000<br>2 adults: ¥20,000<br>*Must be at least 6 y.o. to<br>ride tandem, and at least 13<br>y.o. to ride single.                                                                                                | Snowshoe Tour:<br>¥6,500<br>(includes guide fee, rentals,<br>insurance, tax)                                                             |
| Reservations        | Not Necessary                                                                                                                                           | Necessary                                                                                                                                                                                                                                                                                        | Not Necessary                                                                                                                                                                                                                                                    | Necessary                                                                                                                                                                                                                                                                                        | Necessary                                                                                                                                |
| Contact             | -                                                                                                                                                       | info@nabekura.net                                                                                                                                                                                                                                                                                | 0269-33-7131                                                                                                                                                                                                                                                     | hakuba@lion-<br>adventure.com                                                                                                                                                                                                                                                                    | (book via website)                                                                                                                       |
| Access              | <b>By Car</b> : 28 min. from the<br>Joshin'etsu Expressway<br>Toyota-Iiyama IC exit.<br><b>By Train/Bus</b> : From JR<br>Iiyama Station, a 7-min. walk. | <b>By Car</b> : 40 min. from the<br>Joshin'etsu Expressway Toyota-<br>liyama IC exit.<br><b>By Train/Bus</b> : From Nagano<br>Station, take the Iiyama line<br>train to Togari Nozawa Onsen<br>Station. From there, a 16 min.<br>taxi to Mori No Ie. (Free shuttle<br>bus for overnight guests.) | <b>By Car</b> : 33 min. from the<br>Joshin'etsu Expressway<br>Shinshu Nakano IC exit.<br><b>By Train/Bus</b> : Take the<br>Nagano Dentetsu train from<br>Nagano Dentetsu Nagano<br>Station to Yudanaka Station.<br>From there, take the shuttle bus<br>to Ryuoo. | <b>By Car</b> : about 40 min. from<br>the Joshin'etsu Expressway<br>Shinshu Nakano IC exit.<br><b>By Train/Bus</b> : From<br>Nagano Station, take the<br>Shigakogen line bus to the<br>Prince Hotel bus stop<br>(Higashikan or Nishikan).<br>Hakuba Lion Adventure<br>staff will meet you there. | By Car: about 11 min. from<br>the Joshin'etsu Expressway<br>Toyota-Iiyama IC exit.<br>By Train/Bus: Located<br>inside JR Iiyama Station. |
| Website             | http://www.nozawaski.com/en/                                                                                                                            | http://www.nabekura.net/engli<br>sh/index.html                                                                                                                                                                                                                                                   | https://snow.gurunavi.com/guide<br>/htm/r0112ens.htm                                                                                                                                                                                                             | <u>http://hakuba.lion-</u><br>adventure.com/shigakogen/                                                                                                                                                                                                                                          | https://www.shinetsu-<br>activity.jp/en/activity/136/                                                                                    |